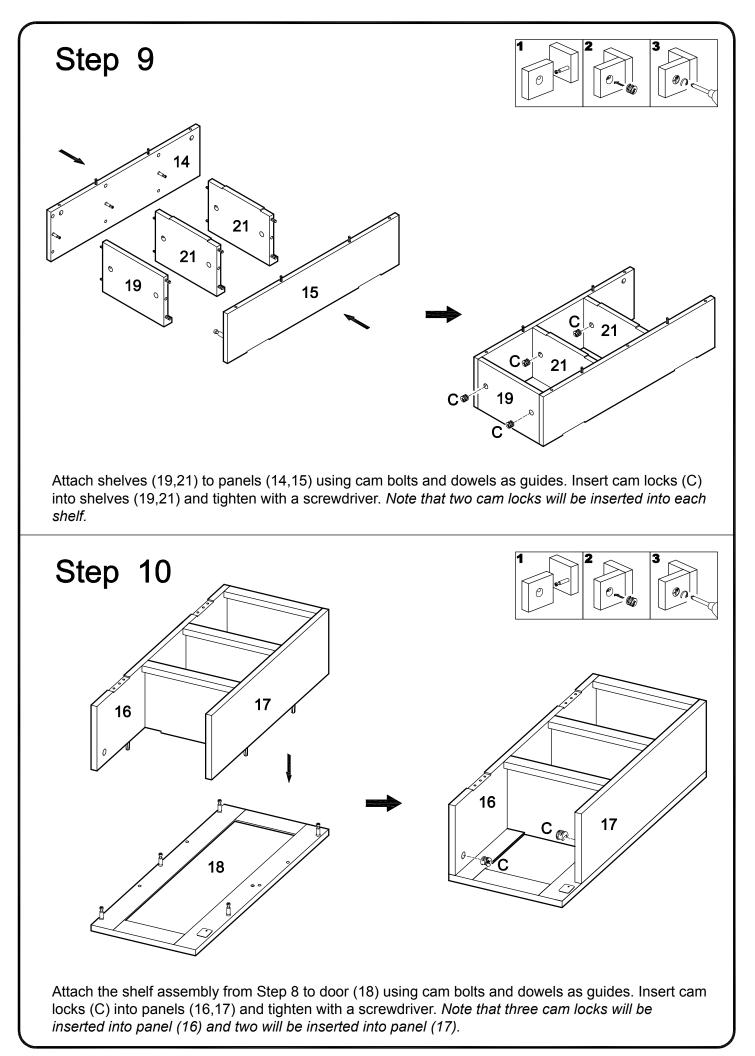

| Ø3x14mm   | Medium screw       | 12 | pcs |
| Т |                                                                                                                      | Ø4mm      | Wrench             | 1  | рс  |
| U |                                                                                                                      |           | Glue tube          | 3  | pcs |
| V | O                                                                                                                    | Ø25mm     | Sticker            | 32 | pcs |

The hardware quantities listed above are required for proper assembly. Some extra hardware may also have been included.







Screw cam bolts (B) and insert dowels (A) into panels (14,15,16,17). Insert dowels (A) into shelves (19,20,21).













Slide back panels (10,11) into the frame assembly. Note that the back panels will slide down in the grooves along the back of the frame assembly.